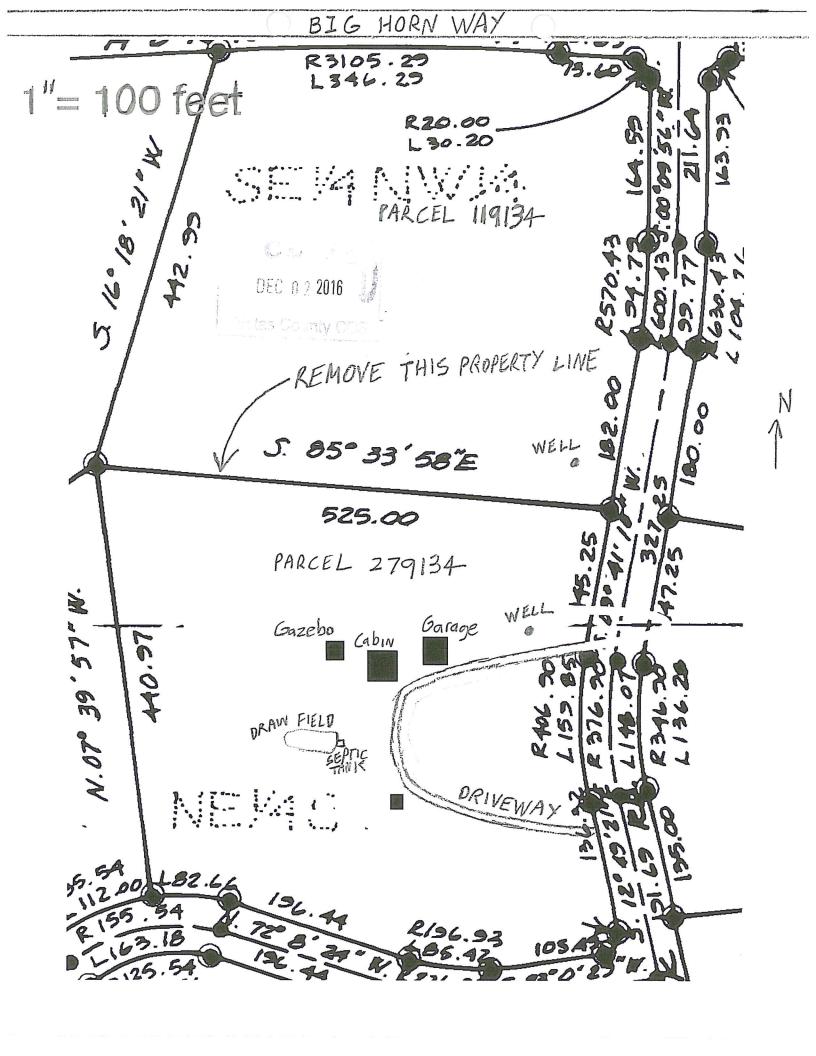

# Project Narrative description for Kluth Parcel Combination Dated 11/29/16

This application is simply to remove the existing 525' property line between our lots 14&15 in Goat Peak Ranch and form one parcel with existing address of 181 Nelson Creek Road.

Current improvements are:

Lot 14 well and drive into property

Lot 15 well,

850 square foot cabin

625 square foot garage

325 square foot outdoor gazebo

144 square foot outbuilding

DEC 0 2 2016